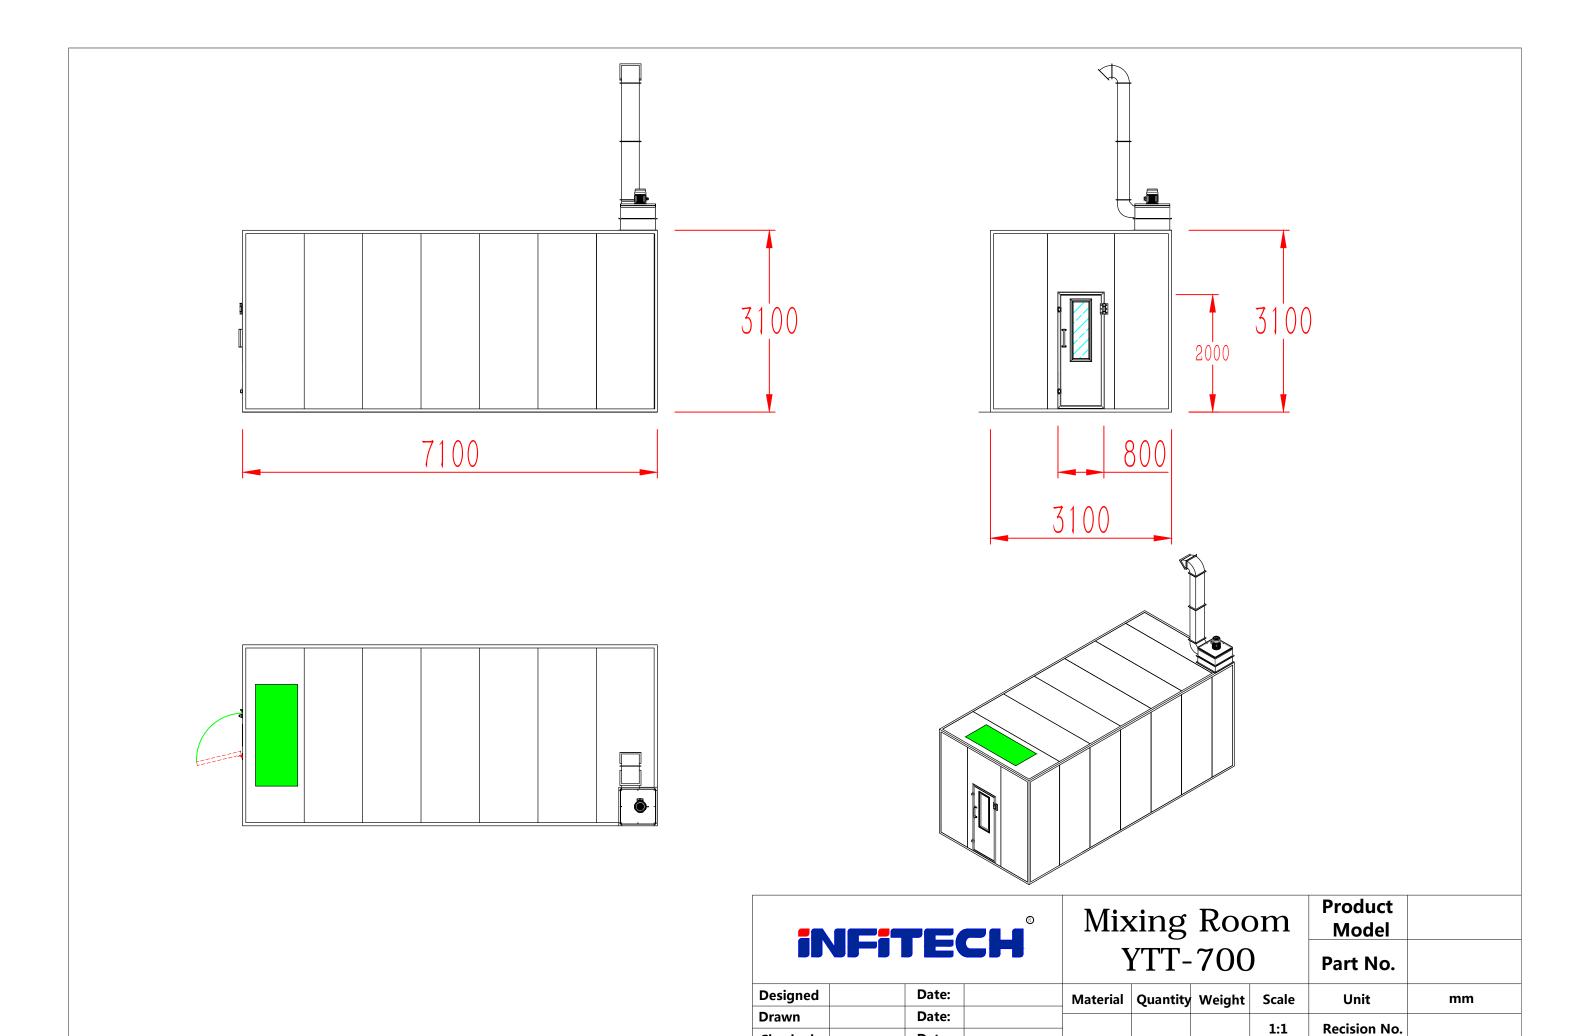

## **Basic information**

|                              | BS EN 13355: 2004 + A1: 2009                                               |  |  |  |
|------------------------------|----------------------------------------------------------------------------|--|--|--|
| DESIGN STANDARD              | BS EN 60204: 2006 + A1: 2009                                               |  |  |  |
| BOOTH DIMENSIONS             | 20 211 0020 11 2000 17(11 2000                                             |  |  |  |
| Internal dimensions          | 7000 X 3000 X 3000mm (L X WX H)                                            |  |  |  |
| External dimensions          | 7100 X 3100 X 3050mm (L X W X H)                                           |  |  |  |
| WALL PANEL                   | (2 / 1 / 1 / 1 / 1 / 1 / 1 / 1 / 1 / 1 /                                   |  |  |  |
| Wall panel                   | 50mm wall panel, wallboard filler material: heat-resistant rock wool panel |  |  |  |
| Top material                 | 50mm wall panel, wallboard filler material: heat-resistant rock wool panel |  |  |  |
| ENTRANCE DOOR                |                                                                            |  |  |  |
| Form                         | Manual door                                                                |  |  |  |
| Size                         | 800 x 2000 (W X H)                                                         |  |  |  |
| Quantity                     | 1 set                                                                      |  |  |  |
| Door description             | Containing frame, filled with heat-resistant rock wool, with safety glass  |  |  |  |
| Door description             | observation window                                                         |  |  |  |
| CEILING LIGHTING             | (LED lamp)                                                                 |  |  |  |
| QTY and power                | 5 sets of light fixtures, each 4 X 18W, 360W total                         |  |  |  |
| Lighting arrangement         | At the ceiling                                                             |  |  |  |
| Lighting description         | Protection grade IP55                                                      |  |  |  |
| Brightness                   | > 800Lux                                                                   |  |  |  |
| FILTRATION SYSTEM            |                                                                            |  |  |  |
| Pre-filter                   | Fiberglass filter cotton                                                   |  |  |  |
| Ceiling filter               | N/A                                                                        |  |  |  |
| Bottom paint mist collection | N/A                                                                        |  |  |  |
| Exhaust filter               | N/A                                                                        |  |  |  |
| EXHAUST SYSTEM               |                                                                            |  |  |  |
| Exhaust fan                  | Direct-type turbine fan                                                    |  |  |  |
| Power and motor description  | escription 1 X 1.5KW, 1470rpm, 400V, 50 Hz, CE                             |  |  |  |
| Parameter of exhaust fan     | 5,000m <sup>3</sup> /h, 500pa                                              |  |  |  |
| PIPELINE CONFIGURATION       |                                                                            |  |  |  |
| Straight ducting             | 3 pieces                                                                   |  |  |  |
| 90°                          | 1 piece                                                                    |  |  |  |
| Reducer                      | 1 piece                                                                    |  |  |  |
| CONTROL SYSTEM               |                                                                            |  |  |  |
| Implementation standards     | ndards Start directly                                                      |  |  |  |
| Features                     | Fan start, emergency stop switch, failure indication                       |  |  |  |
| SPECIAL ITEM                 |                                                                            |  |  |  |