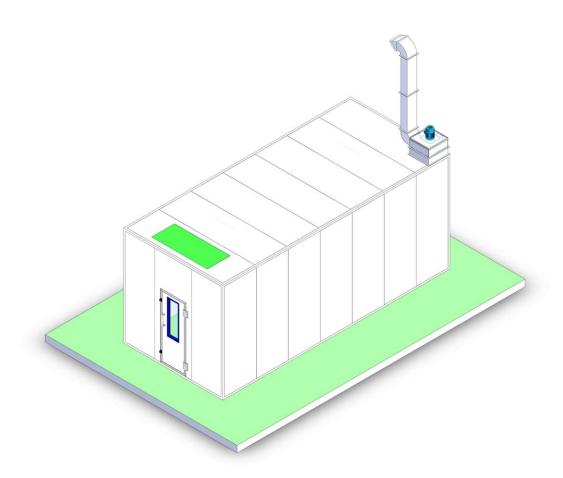

## **Basic information**

|                              | BS EN 13355: 2004 + A1: 2009                                               |  |  |  |
|------------------------------|----------------------------------------------------------------------------|--|--|--|
| DESIGN STANDARD              | BS EN 60204: 2006 + A1: 2009                                               |  |  |  |
| BOOTH DIMENSIONS             | 20 211 0020 11 2000 17(11 2000                                             |  |  |  |
| Internal dimensions          | 7000 X 3000 X 3000mm (L X WX H)                                            |  |  |  |
| External dimensions          | 7100 X 3100 X 3050mm (L X W X H)                                           |  |  |  |
| WALL PANEL                   | (2 / 1 / 1 / 1 / 1 / 1 / 1 / 1 / 1 / 1 /                                   |  |  |  |
| Wall panel                   | 50mm wall panel, wallboard filler material: heat-resistant rock wool panel |  |  |  |
| Top material                 | 50mm wall panel, wallboard filler material: heat-resistant rock wool panel |  |  |  |
| ENTRANCE DOOR                |                                                                            |  |  |  |
| Form                         | Manual door                                                                |  |  |  |
| Size                         | 800 x 2000 (W X H)                                                         |  |  |  |
| Quantity                     | 1 set                                                                      |  |  |  |
| Door description             | Containing frame, filled with heat-resistant rock wool, with safety glass  |  |  |  |
| Door description             | observation window                                                         |  |  |  |
| CEILING LIGHTING             | (LED lamp)                                                                 |  |  |  |
| QTY and power                | 5 sets of light fixtures, each 4 X 18W, 360W total                         |  |  |  |
| Lighting arrangement         | At the ceiling                                                             |  |  |  |
| Lighting description         | Protection grade IP55                                                      |  |  |  |
| Brightness                   | > 800Lux                                                                   |  |  |  |
| FILTRATION SYSTEM            |                                                                            |  |  |  |
| Pre-filter                   | Fiberglass filter cotton                                                   |  |  |  |
| Ceiling filter               | N/A                                                                        |  |  |  |
| Bottom paint mist collection | N/A                                                                        |  |  |  |
| Exhaust filter               | N/A                                                                        |  |  |  |
| EXHAUST SYSTEM               |                                                                            |  |  |  |
| Exhaust fan                  | Direct-type turbine fan                                                    |  |  |  |
| Power and motor description  | escription 1 X 1.5KW, 1470rpm, 400V, 50 Hz, CE                             |  |  |  |
| Parameter of exhaust fan     | 5,000m <sup>3</sup> /h, 500pa                                              |  |  |  |
| PIPELINE CONFIGURATION       |                                                                            |  |  |  |
| Straight ducting             | 3 pieces                                                                   |  |  |  |
| 90°                          | 1 piece                                                                    |  |  |  |
| Reducer                      | 1 piece                                                                    |  |  |  |
| CONTROL SYSTEM               |                                                                            |  |  |  |
| Implementation standards     | ndards Start directly                                                      |  |  |  |
| Features                     | Fan start, emergency stop switch, failure indication                       |  |  |  |
| SPECIAL ITEM                 |                                                                            |  |  |  |