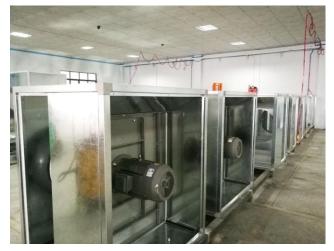

## **Basic information**

|                              | BS EN 13355: 2004 + A1: 2009                                               |  |  |  |
|------------------------------|----------------------------------------------------------------------------|--|--|--|
| DESIGN STANDARD              | BS EN 60204: 2006 + A1: 2009                                               |  |  |  |
| BOOTH DIMENSIONS             | 20 211 0020 11 2000 17(11 2000                                             |  |  |  |
| Internal dimensions          | 7000 X 3000 X 3000mm (L X WX H)                                            |  |  |  |
| External dimensions          | 7100 X 3100 X 3050mm (L X W X H)                                           |  |  |  |
| WALL PANEL                   | (2 / 1 / 1 / 1 / 1 / 1 / 1 / 1 / 1 / 1 /                                   |  |  |  |
| Wall panel                   | 50mm wall panel, wallboard filler material: heat-resistant rock wool panel |  |  |  |
| Top material                 | 50mm wall panel, wallboard filler material: heat-resistant rock wool panel |  |  |  |
| ENTRANCE DOOR                |                                                                            |  |  |  |
| Form                         | Manual door                                                                |  |  |  |
| Size                         | 800 x 2000 (W X H)                                                         |  |  |  |
| Quantity                     | 1 set                                                                      |  |  |  |
| Door description             | Containing frame, filled with heat-resistant rock wool, with safety glass  |  |  |  |
| Door description             | observation window                                                         |  |  |  |
| CEILING LIGHTING             | (LED lamp)                                                                 |  |  |  |
| QTY and power                | 5 sets of light fixtures, each 4 X 18W, 360W total                         |  |  |  |
| Lighting arrangement         | At the ceiling                                                             |  |  |  |
| Lighting description         | Protection grade IP55                                                      |  |  |  |
| Brightness                   | > 800Lux                                                                   |  |  |  |
| FILTRATION SYSTEM            |                                                                            |  |  |  |
| Pre-filter                   | Fiberglass filter cotton                                                   |  |  |  |
| Ceiling filter               | N/A                                                                        |  |  |  |
| Bottom paint mist collection | N/A                                                                        |  |  |  |
| Exhaust filter               | N/A                                                                        |  |  |  |
| EXHAUST SYSTEM               |                                                                            |  |  |  |
| Exhaust fan                  | Direct-type turbine fan                                                    |  |  |  |
| Power and motor description  | escription 1 X 1.5KW, 1470rpm, 400V, 50 Hz, CE                             |  |  |  |
| Parameter of exhaust fan     | 5,000m <sup>3</sup> /h, 500pa                                              |  |  |  |
| PIPELINE CONFIGURATION       |                                                                            |  |  |  |
| Straight ducting             | 3 pieces                                                                   |  |  |  |
| 90°                          | 1 piece                                                                    |  |  |  |
| Reducer                      | 1 piece                                                                    |  |  |  |
| CONTROL SYSTEM               |                                                                            |  |  |  |
| Implementation standards     | ndards Start directly                                                      |  |  |  |
| Features                     | Fan start, emergency stop switch, failure indication                       |  |  |  |
| SPECIAL ITEM                 |                                                                            |  |  |  |